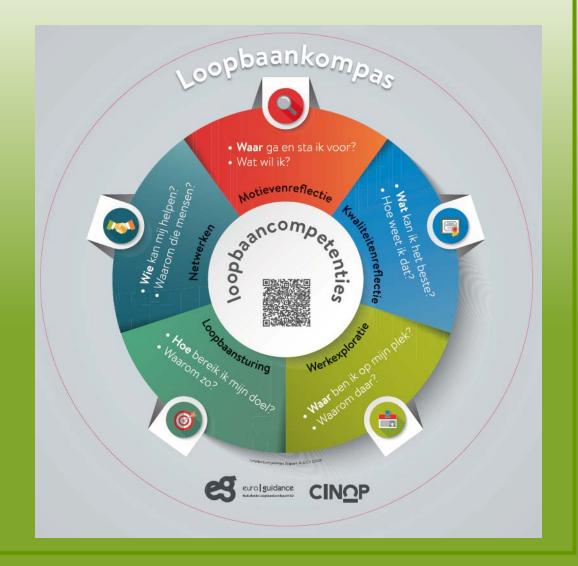

# Career management skills in the curriculum

- Career management skills
- Guidance-cycle
- Expierence
- To reflect
- Career directions

# Career management skills