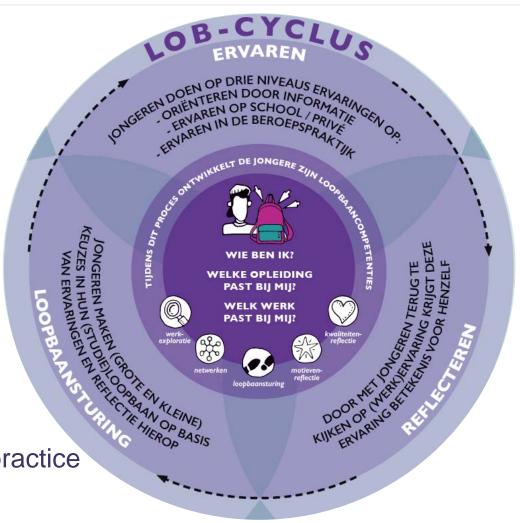

# Career management skills in the curriculum

- Career management skills
- Guidance-cycle
- Expierence
- To reflect
- Career directions

# Career management skills

# Guidance-cycle

**EXPERIENCE** 

CAREER DIRECTEDNESS

TO REFLECT

# **Guidance-cycle – Experience**

#### **Guidance-activaties**

Orientation by information

Experience in school and private time

Experience in professional practice

# **Guidance-cycle – to reflect**

## Guidance-cyclus – career directedness Networking