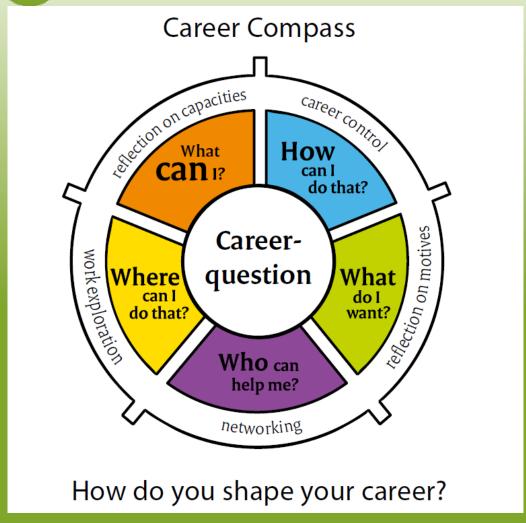

- Career Compass is used in individual career counselling
- Gives a structure / guideline which elements to discuss

#### Service Centers on Education and Work

Career guidance for adults also starts with

- Reflection on motives
- Reflection on capacities

Knowing competencies and interests, the next step is work exploration:

- ➤ Looking for suitable occupations
  - + labour market opportunities

#### Service Centers on Education and Work

Once chosen an occupation

- Career control:
  - how can one reach this goal, which training is needed?

- Networking:
  - Further exploring of the workfield and finding job openings.