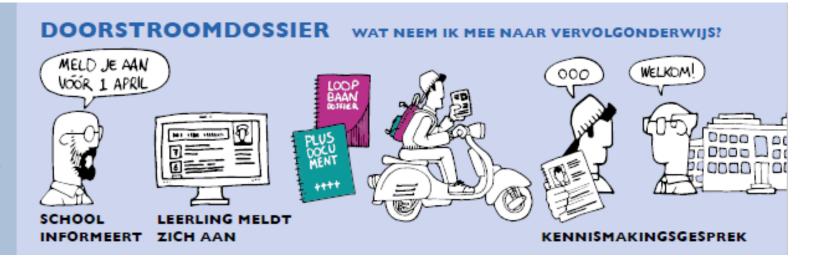

#### Taking development with the student to the next school

afspraak tussen scholen over

de uitwisseling van (persoons) gegevens. Een school kan het doorstroomdossier aanvullen

met andere lob-informatie.

De school bepaalt wat in het doorstroomdossier komt:

- informatie over de persoonlijke begeleidingsbehoefte van de student
- (onderdelen van) loopbaandossier enlof plusdocument