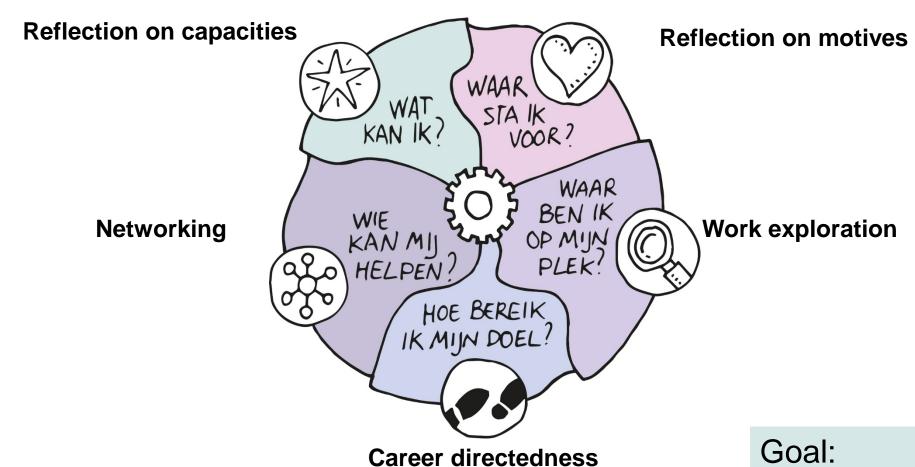

# Guidance-cycle

**EXPERIENCE** 

CAREER DIRECTEDNESS

TO REFLECT

# **Guidance-cycle – Experience**

# **Guidance-cycle – to reflect**

## Guidance-cyclus – career directedness Networking