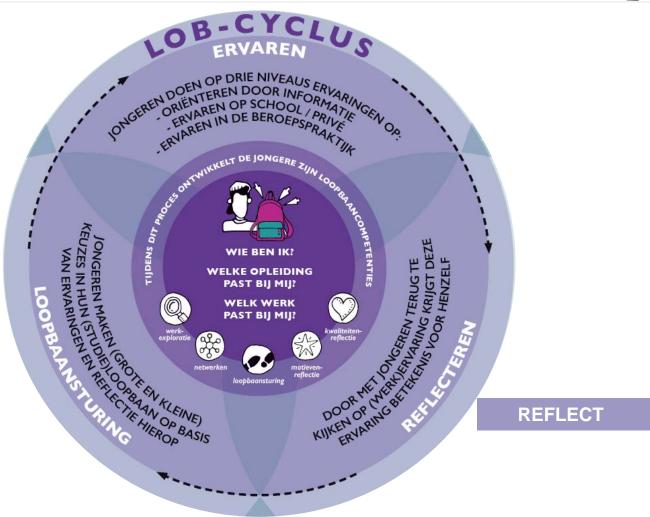

# Career management skills in the curriculum

- Career management skills
- Guidance-cycle
- Expierence
- To reflect
- Career directions

# Career management skills

# Guidance-cycle

**EXPERIENCE** 

CAREER DIRECTEDNESS

TO REFLECT

# **Guidance-cycle – Experience**

#### **Guidance-activaties**

Orientation by information

Experience in school and private time

Experience in professional practice

# **Guidance-cycle – to reflect**

## Guidance-cyclus – career directedness Networking

## Capture development career management skills