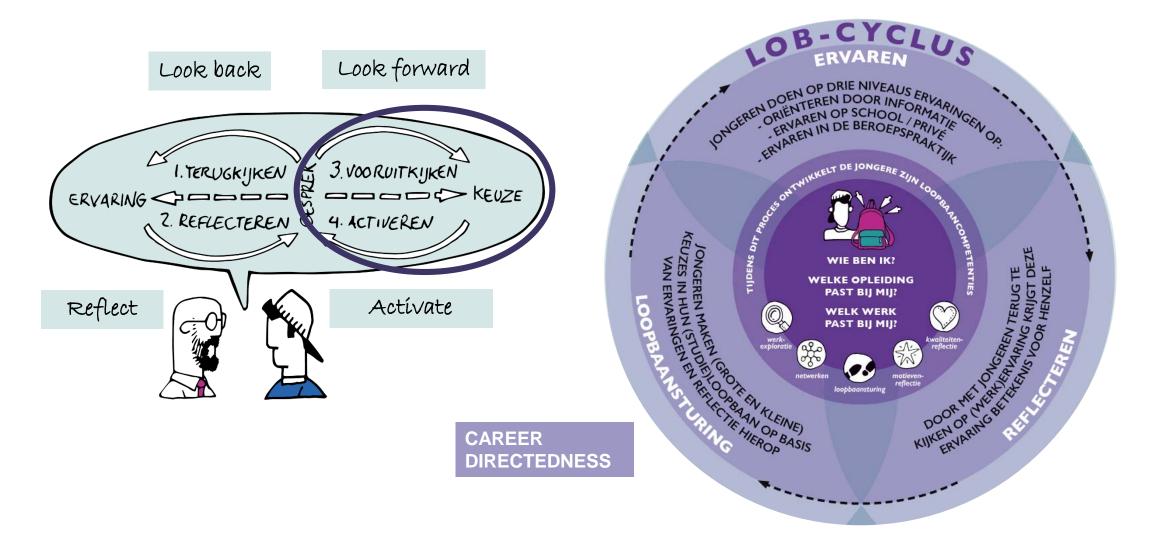

# Guidance-cycle

**EXPERIENCE** 

CAREER DIRECTEDNESS

TO REFLECT

# **Guidance-cycle – Experience**

# **Guidance-cycle – to reflect**

## Guidance-cyclus – career directedness Networking