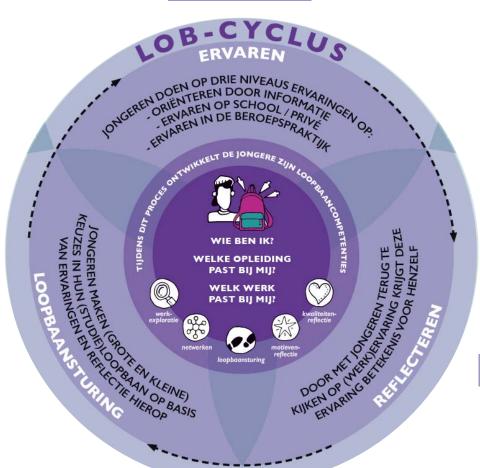

# Career management skills in the curriculum

- Career management skills
- Guidance-cycle
- Expierence
- To reflect
- Career directions

# Career management skills

# Guidance-cycle

**EXPERIENCE** 

CAREER DIRECTEDNESS

TO REFLECT

# **Guidance-cycle – Experience**

#### **Guidance-activaties**

Orientation by information

Experience in school and private time

Experience in professional practice

# **Guidance-cycle – to reflect**

## Guidance-cyclus – career directedness Networking