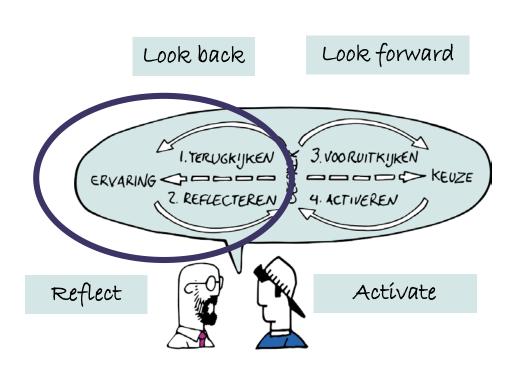

# Guidance-cycle

**EXPERIENCE** 

CAREER DIRECTEDNESS

TO REFLECT

# **Guidance-cycle – Experience**

# **Guidance-cycle – to reflect**

## Guidance-cyclus – career directedness Networking