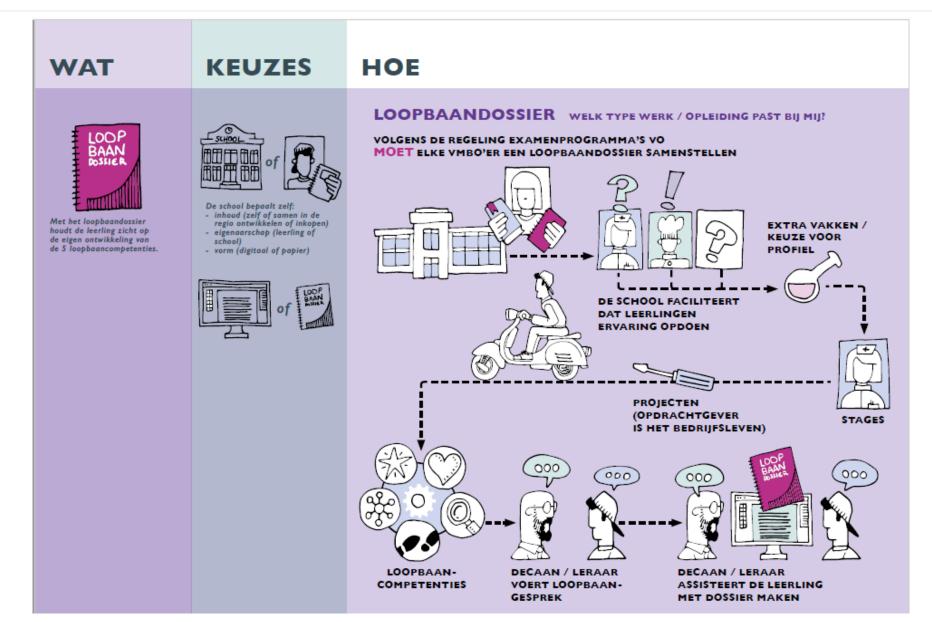

## Capture development career management skills

#### Taking development with the student to the next school

afspraak tussen scholen over

de uitwisseling van (persoons) gegevens. Een school kan het doorstroomdossier aanvullen

met andere lob-informatie.

De school bepaalt wat in het doorstroomdossier komt:

- informatie over de persoonlijke begeleidingsbehoefte van de student
- (onderdelen van) loopbaandossier enlof plusdocument